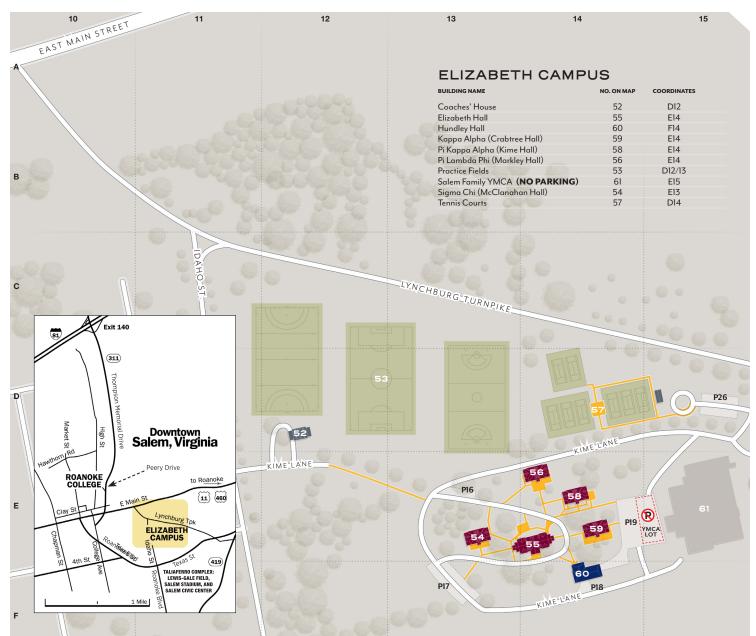

Roanoke College is conveniently located just over a mile from Interstate 81 at exit 140. The region is served by the Roanoke-Blacksburg Regional Airpor six miles from campus. Carriers include Allegiant, American, Delta and United. Regional rail service is available to Downtown Roanoke via Amtrak. For an interactive campus map and further directions to Roanoke College by air, car and bus, visit our website.

If you are visiting the Admissions Office, please use the following address on your GPS: 226 Maxey Way, Salem, VA 24153 (Formerly 226 High Street)

Office of Admissions, Roanoke College 540-375-2270, admissions@roanoke.edu

©2023 Roanoke College. All rights reserved. Updated August 2023



roanoke.edu/directions



|