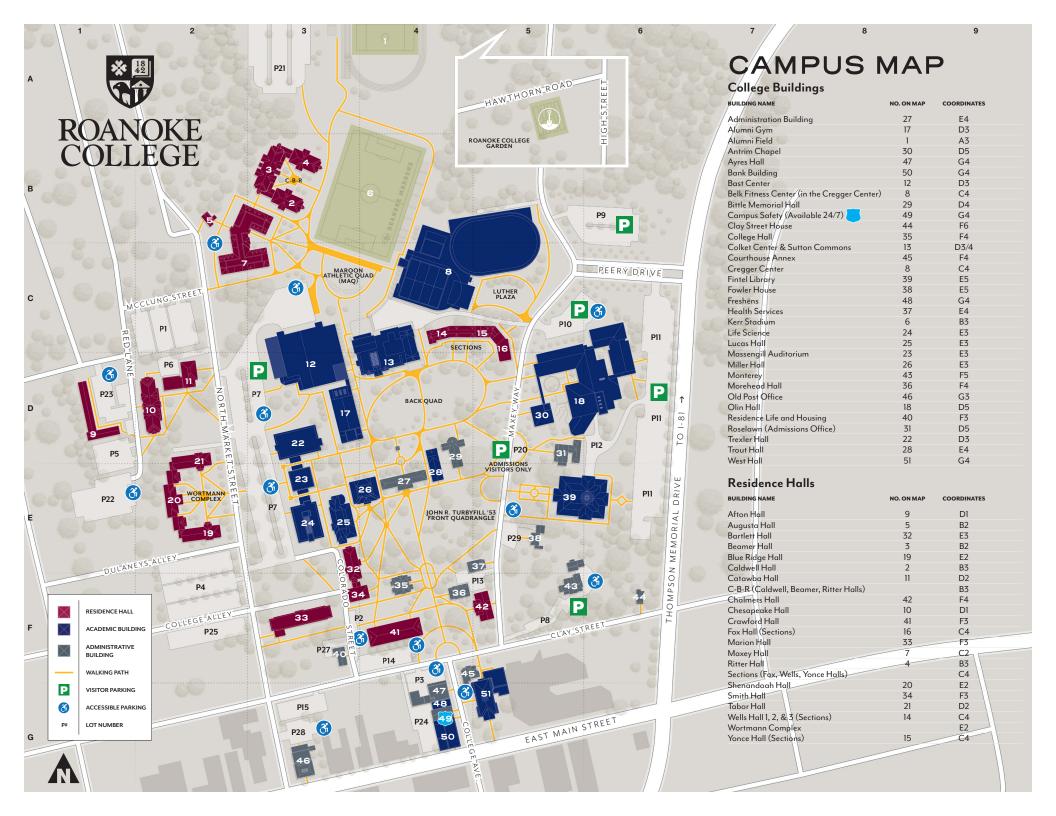

If you are visiting the Admissions Office, please use the following address on your GPS: 226 Maxey Way, Salem, VA 24153 (Formerly 226 High Street)

Office of Admissions, Roanoke College 540-375-2270, admissions@roanoke.edu

©2023 Roanoke College. All rights reserved. Updated August 2023

roanoke.edu/directions

|                                                                                                                                                   | LOCATED IN BUILDING               |
|---------------------------------------------------------------------------------------------------------------------------------------------------|-----------------------------------|
| Accessible Education Services                                                                                                                     | Fintel Library                    |
| Admissions Office                                                                                                                                 | Roselawn                          |
| Advancement                                                                                                                                       | Ayres Hall                        |
| Alumni and Family Relations                                                                                                                       | Ayres Hall                        |
| Art Galleries                                                                                                                                     | Olin Hall                         |
| Athletics Offices                                                                                                                                 | Cregger Center<br>Cregger Center  |
| Athletic Communications                                                                                                                           |                                   |
| Auditorium<br>Basketball Arenas B                                                                                                                 | Massengill                        |
| Belk Fitness Center                                                                                                                               | ast Center / Cregger Center       |
| Benne Center for Religion and Societ                                                                                                              | Cregger Center<br>West Hall       |
| Bookstore                                                                                                                                         | Colket Center                     |
| Box Office (Performance and Show T                                                                                                                |                                   |
| Box Office (Athletic Events)                                                                                                                      | Cregger Center                    |
| Campus Safety (Police)                                                                                                                            | 9 N. College Ave.                 |
| greer Services (PLACE)                                                                                                                            | Fowler House                      |
| Center for Teaching the Rule of Law<br>Chaplain's Office<br>Church Relations<br>Coffee Shop (Rooney's Brews)<br>Community Programs<br>The Commons | Bast Center                       |
| Chaplain's Office                                                                                                                                 | Morehead Hall                     |
| Church Relations                                                                                                                                  | Ayres Hall                        |
| Coffee Shop (Rooney's Brews)                                                                                                                      | Fintel Library                    |
| Community Programs                                                                                                                                | Ayres Hall                        |
| The Commons                                                                                                                                       | Colket Center                     |
| i ne Copennaver institute                                                                                                                         | Bast Center                       |
| Counseling Center<br>Dean of the College                                                                                                          | Health Services                   |
| Dean of the College                                                                                                                               | Administration                    |
| Dean of Students<br>Dining Hall (The Commons, Sutton (                                                                                            | Alumni Gym                        |
| Dining Hall (The Commons, Suffon (                                                                                                                | Commons) Colket Center            |
| Diversity, Community, Equity and Inc<br>Financial Aid                                                                                             | clusion Morehead Hall<br>Roselawn |
| inanciai Ala<br>Fitness Center                                                                                                                    | Cregger Center                    |
| reshëns                                                                                                                                           | 13 and 15 N. College Ave.         |
| Global Engagement                                                                                                                                 | Lucas Hall                        |
| Goode-Pasfield Center for Learning                                                                                                                |                                   |
| Hall of Fame (Athletic)                                                                                                                           | Cregger Center                    |
| Health Services                                                                                                                                   | 211 Maxey Way                     |
| Human Resources                                                                                                                                   | College Hall                      |
| ndoor Track (Cregger Field House)                                                                                                                 | Cregger Center                    |
| nformation (Standard Business Hou                                                                                                                 |                                   |
|                                                                                                                                                   | is Safety (9 N. College Ave.)     |
| nformation Technology                                                                                                                             | Trexler Hall                      |
| nstitute for Policy and Opinion Rese                                                                                                              |                                   |
| _ibrary                                                                                                                                           | Fintel Library                    |
| -uther Plaza                                                                                                                                      | Cregger Center                    |
| _utheran Synod                                                                                                                                    | Bittle Hall                       |
| The Management Institute                                                                                                                          | West Hall                         |
| Marketing and Communications                                                                                                                      | Annex                             |
| Multicultural Affairs<br>PLACE (Career Services)                                                                                                  | Alumni Gym<br>Fowler House        |
| Police (Campus Safety)                                                                                                                            | 9 N. College Ave.                 |
| Post Office (Campus)                                                                                                                              | Colket Center                     |
| President                                                                                                                                         | Administration                    |
| Print Shop                                                                                                                                        | Life Science                      |
| Registrar                                                                                                                                         | Administration                    |
| Residence Life and Housing                                                                                                                        | 105 N. Colorado St.               |
| Rooney's Brews (Coffee Shop)                                                                                                                      | Fintel Library                    |
| Student Activities                                                                                                                                | Colket Center                     |
| Student Center                                                                                                                                    | Colket Center                     |
| outton Commons                                                                                                                                    | Colket Center                     |
| Sutton Terrace and Sutton Patio                                                                                                                   | Colket Center                     |
| Theater                                                                                                                                           | Olin Hall                         |
| Nortmann Ballroom                                                                                                                                 | Colket Center                     |
| ACADEMIC DEPARTMENTS                                                                                                                              |                                   |
| Biology                                                                                                                                           | Life Science                      |
| Business Administration and Econon                                                                                                                |                                   |
| Chemistry                                                                                                                                         | Trexler Hall                      |
| Education                                                                                                                                         |                                   |
|                                                                                                                                                   | Bast Center                       |

| liology                                         | Life Science   |
|-------------------------------------------------|----------------|
| lusiness Administration and Economics           | West Hall      |
| Chemistry                                       | Trexler Hall   |
| ducation                                        | Bast Center    |
| nglish and Communication Studies                | Miller Hall    |
| nvironmental Studies                            | Annex          |
| ine Arts (Art, Art History, Music, and Theatre) | Olin Hall      |
| lealth and Human Performance                    | Cregger Center |
| History                                         | Bank Building  |
| Mathematics, Computer Science, and Physics      | Trexler Hall   |
| Modern Languages                                | Lucas Hall     |
| sychology                                       | Life Science   |
| ublic Affairs                                   | West Hall      |
| leligion and Philosophy                         | West Hall      |
| ociology and Public Health                      | Trout Hall     |